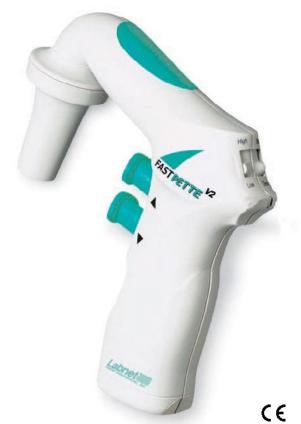

## FastPette V2<sup>™</sup> Pipette Controller

The *FastPette V2* was designed with the user in mind. It has a lightweight handle with smooth push-buttons and ergonomically located switches. An updated valve control system allows very fine control. Battery powered, this pipette controller works with glass and plastic pipettes in the 1 to 100 ml range.

The aspiration speed can be set to high or low to adjust for the volume of the pipette and viscosity of the liquid. The suction can also be adjusted by the amount of pressure applied to the trigger button. Dispensing is carried out by gravity or supported by the pump, which empties the pipette with a blow out step.

The *FastPette V2* is protected from liquids by both a PTFE filter and unique liquid blocking valve in the silicone pipette holder. To protect samples from cross contamination, the filter, nosepiece and pipette holder are easily exchanged and autoclaved.

- Ergonomically designed
- Works with pipettes from 1 ml to 100 ml
- Pressure sensitive trigger buttons for fine control over aspiration and dispensing rate
- Rechargeable NiMH battery provides up to 2,000 pipetting cycles