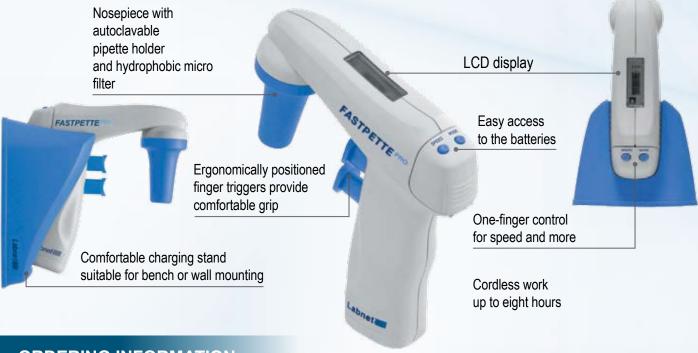

## FASTPETTE PRO

The FASTPETTE PRO is a lightweight and ergonomically shaped motorized pipette controller designed for work with glass or plastic serological pipettes from 0.5 to 100 ml range.

Conveniently positioned switches allow choosing different operation modes and speed depending on the volume of the serological pipette and liquid viscosity.

Additionally aspirating and dispensing speed is controlled through two comfortable finger triggers. When fully charged, the NiMH batteries enable up to eight hours of continuous use. The large LCD display indicates the battery status along with the pipetting mode and speed selected. In order to protect the device against overfilling the FASTPETTE PRO is equipped with a 0.2 pm PTFE filter. The filter, the pipette holder and the nosepiece are autoclavable. The FASTPETTE PRO is also supplied with the universal battery charger, an additional hydrophobic 0.2 pm filter and a two-position