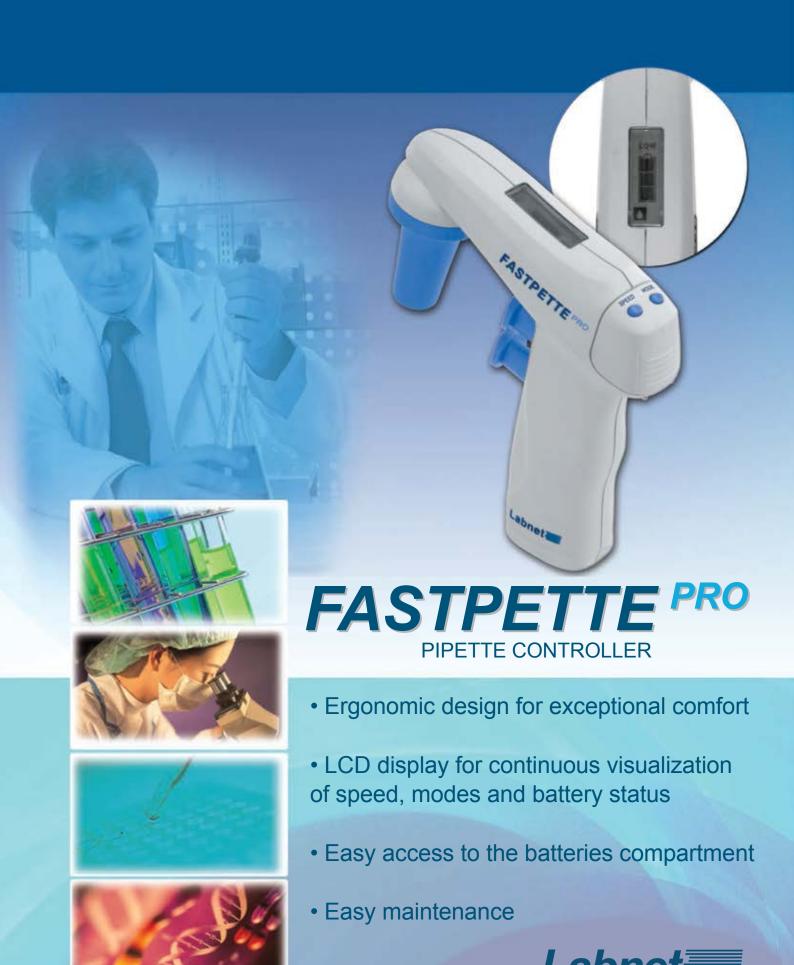

## FASTPETTE PRO

The FASTPETTE PRO is a lightweight and ergonomically shaped motorized pipette controller designed for work with glass or plastic serological pipettes from 0.5 to 100 ml range.

Conveniently positioned switches allow choosing different operation modes and speed depending on the volume of the serological pipette and liquid viscosity.

Additionally aspirating and dispensing speed is controlled through two comfortable finger triggers. When fully charged, the NiMH batteries enable up to eight hours of continuous use. The large LCD display indicates the battery status along with the pipetting mode and speed selected. In order to protect the device against overfilling the FASTPETTE PRO is equipped with a 0.2 pm PTFE filter. The filter, the pipette holder and the nosepiece are autoclavable. The FASTPETTE PRO is also supplied with the universal battery charger, an additional hydrophobic 0.2 pm filter and a two-position