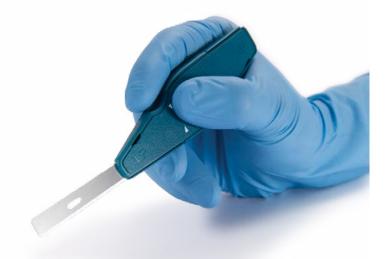

## Unique **Snap-Lock Mechanism for safety**

- This new safety designed trimming holder can be used with all brands of disposable microtome blades to cut-up.
- The Trimming Holder comes with a unique built-in Snap-Lock mechanism which holds the blade firmly in place.
- The handle is heat resistant, chemically resistant and can be autoclaved.

## Mount the blade in just few simple steps:

Press to release and open the trimming holder, mount the blade, then close to secure the blade firmly.

| Part No. | Description                         | Qty        |
|----------|-------------------------------------|------------|
| 08-660-2 | Trimming Handle For Microtome Blade | 5 per pack |