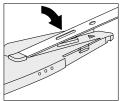

## Mount the blade in just few simple steps:

Press to release and open the trimming holder, mount the blade, then close to secure the blade firmly.

| Part No. | Description                         | Qty        |
|----------|-------------------------------------|------------|
| 08-660-2 | Trimming Handle For Microtome Blade | 5 per pack |