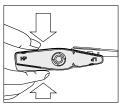

## Mount the blade in just few simple steps:

Press to release and open the trimming holder, mount the blade, then close to secure the blade firmly.

| Part No. | Description                         | Qty        |
|----------|-------------------------------------|------------|
| 08-660-2 | Trimming Handle For Microtome Blade | 5 per pack |