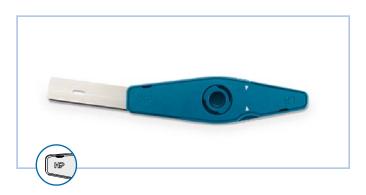

## Unique **Snap-Lock Mechanism for safety**

- This new safety designed trimming holder can be used with all brands of disposable microtome blades to cut-up.
- The Trimming Holder comes with a unique built-in Snap-Lock mechanism which holds the blade firmly in place.
- The handle is heat resistant, chemically resistant and can be autoclaved.

## Mount the blade in just few simple steps:

Press to release and open the trimming holder, mount the blade, then close to secure the blade firmly.

| Part No. | Description                         | Qty        |
|----------|-------------------------------------|------------|
| 08-660-2 | Trimming Handle For Microtome Blade | 5 per pack |