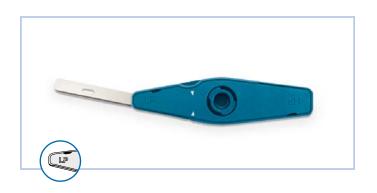

## Unique **Snap-Lock Mechanism for safety**

- This new safety designed trimming holder can be used with all brands of disposable microtome blades to cut-up.
- The Trimming Holder comes with a unique built-in Snap-Lock mechanism which holds the blade firmly in place.
- The handle is heat resistant, chemically resistant and can be autoclaved.

## Mount the blade in just few simple steps:

Press to release and open the trimming holder, mount the blade, then close to secure the blade firmly.

| Part No. | Description                         | Qty        |
|----------|-------------------------------------|------------|
| 08-660-2 | Trimming Handle For Microtome Blade | 5 per pack |