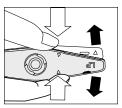

## Mount the blade in just few simple steps:

Press to release and open the trimming holder, mount the blade, then close to secure the blade firmly.

| Part No. | Description                         | Qty        |
|----------|-------------------------------------|------------|
| 08-660-2 | Trimming Handle For Microtome Blade | 5 per pack |