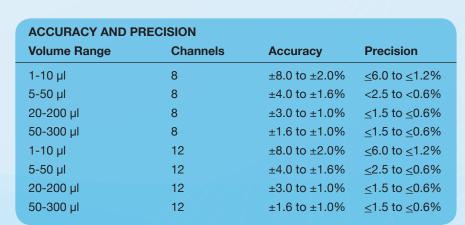

## **BioPette<sup>™</sup> Plus Autoclavable Multichannel Pipettes**

Ideal for all standard 96 well formats, the BioPette Plus Multichannel Pipettes stand up to the wear and tear of constant use while maintaining excellent accuracy and reproducibility. Four overlapping volume ranges are available to precisely meet liquid handling requirements from 1 µl to 300 µl.

Each channel has an independent, precision piston assembly to ensure accuracy and reproducibility from one pipetting series to the next as well as between channels.

Four volume ranges are available as both 8 and 12 channel models. Each pipette is individually tested and supplied with a certificate of quality and a calibration key. The BioPette Plus multichannel pipettes are fully autoclavable.

| VOLUME RANGE                    | CHANNELS                                                                                              | TIP                                                                                              |
|---------------------------------|-------------------------------------------------------------------------------------------------------|--------------------------------------------------------------------------------------------------|
| 1-10 µl                         | 8                                                                                                     | 10 μΙ                                                                                            |
| 5-50 µl                         | 8                                                                                                     | 200 μΙ                                                                                           |
| 20-200 µl                       | 8                                                                                                     | 200 μΙ                                                                                           |
| 50-300 μl                       | 8                                                                                                     | 200/300 μΙ                                                                                       |
| 1-10 µl                         | 12                                                                                                    | 10 μΙ                                                                                            |
| 5-50 µl                         | \12                                                                                                   | 200 μΙ                                                                                           |
| 20-200 µl                       | 12                                                                                                    | 200 μΙ                                                                                           |
| 50-300 μl                       | 12                                                                                                    | 200/300 μΙ                                                                                       |
| Multichannel pipette stand. I   | Holds 1 single or multichannel piper                                                                  | tte                                                                                              |
| Universal linear rack for 6 pig | pettes                                                                                                |                                                                                                  |
| Universal shelf clip for 3 pipe | ettes                                                                                                 |                                                                                                  |
|                                 | 1-10 µl 5-50 µl 20-200 µl 50-300 µl 1-10 µl 5-50 µl 20-200 µl 50-300 µl Multichannel pipette stand. I | 1-10 µl 8<br>5-50 µl 8<br>20-200 µl 8<br>50-300 µl 8<br>1-10 µl 12<br>5-50 µl 12<br>20-200 µl 12 |