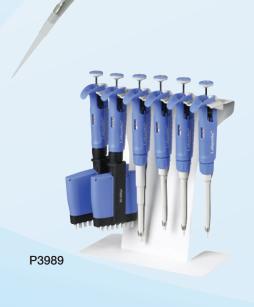

| CAT NO.      | VOLUME RANGE                                                                             | TIP       |  |  |
|--------------|------------------------------------------------------------------------------------------|-----------|--|--|
| P3942-2*     | 0.1-2.0 μΙ                                                                               | 10 μl     |  |  |
| P3942-10*    | 0.5-10 μl                                                                                | 10 µl     |  |  |
| P3942-20*    | 2-20 µl                                                                                  | 200 µl    |  |  |
| P3942-100*   | 10-100 μΙ                                                                                | 200 µl    |  |  |
| P3942-200*   | 20-200 µl                                                                                | 200 μΙ    |  |  |
| P3942-1000*  | 100-1,000 μΙ                                                                             | 1,000 μΙ  |  |  |
| P3942-5000*  | 1,000-5,000 µl                                                                           | 5,000 μΙ  |  |  |
| P3942-10000* | 1,000-10,000 µl                                                                          | 10,000 µl |  |  |
| P3985-P      | Universal carousel stand for 6 pipettes                                                  |           |  |  |
| P3989        | Universal linear rack for 6 pipettes                                                     |           |  |  |
| P3982        | 4 position linear plexi stand                                                            |           |  |  |
| P3986        | Universal shelf clip for 3 pipettes                                                      |           |  |  |
| P3940-SK4    | BioPette Plus Four Pack starter kit containing 4 pipettes (0.5-10 µl, 2-20 µl, 20-200 µl |           |  |  |
|              | and 100-1,000 µl), 3 racks of BioFree tips and a 6 place carousel stand                  |           |  |  |