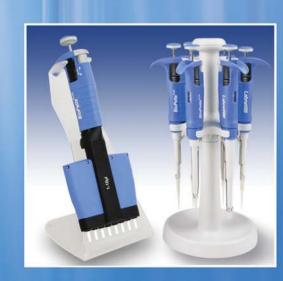

| CAT NO.      | VOLUME RANGE                                                                             | TIP       |  |  |
|--------------|------------------------------------------------------------------------------------------|-----------|--|--|
| P3942-2*     | 0.1-2.0 μΙ                                                                               | 10 μl     |  |  |
| P3942-10*    | 0.5-10 μl                                                                                | 10 µl     |  |  |
| P3942-20*    | 2-20 µl                                                                                  | 200 µl    |  |  |
| P3942-100*   | 10-100 μΙ                                                                                | 200 µl    |  |  |
| P3942-200*   | 20-200 µl                                                                                | 200 μΙ    |  |  |
| P3942-1000*  | 100-1,000 μΙ                                                                             | 1,000 μΙ  |  |  |
| P3942-5000*  | 1,000-5,000 µl                                                                           | 5,000 μΙ  |  |  |
| P3942-10000* | 1,000-10,000 µl                                                                          | 10,000 µl |  |  |
| P3985-P      | Universal carousel stand for 6 pipettes                                                  |           |  |  |
| P3989        | Universal linear rack for 6 pipettes                                                     |           |  |  |
| P3982        | 4 position linear plexi stand                                                            |           |  |  |
| P3986        | Universal shelf clip for 3 pipettes                                                      |           |  |  |
| P3940-SK4    | BioPette Plus Four Pack starter kit containing 4 pipettes (0.5-10 µl, 2-20 µl, 20-200 µl |           |  |  |
|              | and 100-1,000 µl), 3 racks of BioFree tips and a 6 place carousel stand                  |           |  |  |