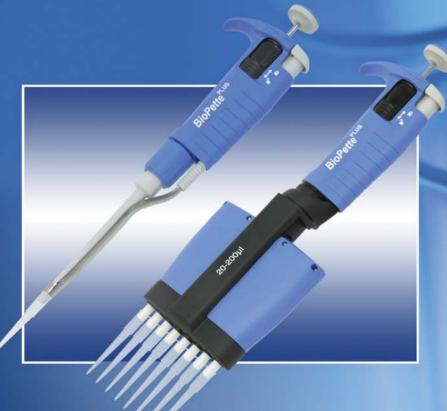

## **BioPette**™ PLUS

Labnet International, Inc.

- Dual volume adjustment with volume lock
- Universal tip compatibility
- Fully autoclavable

## **BioPette™ Plus Autoclavable Single Channel Pipettes**

These precision pipettes are designed with a finger hook for exceptional comfort and easy single-hand operation. Lightweight and well balanced, the BioPette Plus pipettes fit comfortably in either the right or left hand and offer very low plunger forces. Chemically resistant, maintenance-free seals and finely polished pistons provide unsurpassed accuracy sample after sample. The continuously adjustable, digital micrometer is slightly recessed with a volume lock to prevent unintentional change while pipetting.

## **BioPette<sup>™</sup> Plus Autoclavable Multichannel Pipettes**

Ideal for all standard 96 well formats, the BioPette Plus Multichannel Pipettes stand up to the wear and tear of constant use while maintaining excellent accuracy and reproducibility. Four overlapping volume ranges are available to precisely meet liquid handling requirements from 1 µl to 300 µl.