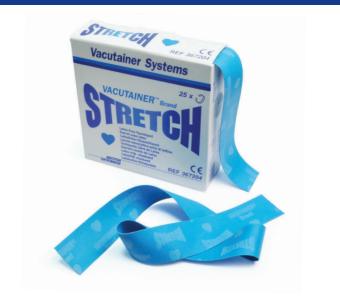

rmser GP. Blood Contamination of tourniquets used in routine phlebotomy. Am J Inf Control 1990; 18:386-90

#### Tourniquet

| Cat No. | Description                                                                             |
|---------|-----------------------------------------------------------------------------------------|
| 367204  | Single use tourniquet, latex-free, 25 tournic<br>for separation without other equipment |

#### **DIFF-SAFE**°

BD Preanalytical Systems offers the DIFF-SAFE® Blood Dispenser for preparing blood slides from a blood collection tube.

#### Blood dispenser

| Cat No. | Description                 |
|---------|-----------------------------|
| 366005  | DIFF-SAFE** Blood Dispenser |

\*DIFF-SAFE\* is a registered trademark of Alpha Scientific Corporation.

37



quets in one packaging unit, perforated 25/500

| Colour coding | Box/case |
|---------------|----------|
|               | 100/1000 |

# Capillary blood sampling

Safety lancets

#### Finger tip sampling

The ergonomic design of the BD Microtainer® Contact-Activated Lancet enables it to be held securely and the sampling point precisely located.

Its intuitive handling requires minimum training. The Lancet is activated by being pressed onto the sampling location. The sharp point then retracts automatically into the housing. (Single use)

This lancet is available in three sizes: for a single drop of blood, and for a medium or large flow of blood. The sampling depth is predefined in each case and cannot be altered by the user.

#### BD Microtainer<sup>®</sup> Contact-Activated Lancets



A