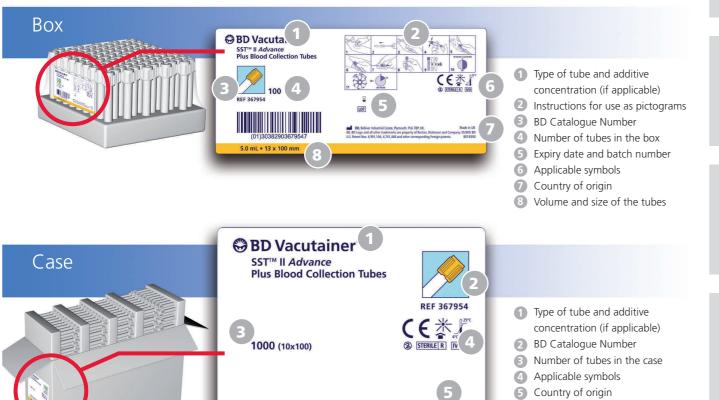

)** Expiry date and batch number
- 6 Sterilisation symbol
- 7 Type of tube and additive concentration (if applicable)



Paper label Patient data can be written directly onto the white surface of the standard label.



Block label Paper label with form for patient data.



#### No label

The product specifications are printed directly onto the tube. This system reduces the risk of the tubes sticking in the analyser rack due to several patient identification labels being stuck over each other on the tube. It also enables better visual inspection of the tubes.

Made in UK 8019415

Transparent label Same format as the paper label, but has the advantage that it is transparent and thus allows a better visual inspection of the tube.

6 Volume and size of the tubes

■ 9028095<sup>2</sup> 2010-0



BD, Belliver Industrial Estate, Plymouth. PL6 7BP. UK. BD, BD Logo and all other trademarks are property of Becton, Dickinson and Company. ©2005 BD

5.0 mL • 13 x 100 mm

#### Serum tubes

In order to obtain serum samples from plastic tubes, the tube must have a coagulation activator added. As the plastic surface alone is insufficient to trigger the coagulation within an acceptable time, BD Vacutainer® Plastic Serum Tubes have silica particles added for this purpose. These tubes are marked with the acronym CAT (Clot Activator Tube).

#### **Clotting times**

The recommended minimum time for the coagulation of serum tubes from patients who have not been treated with anticoagulants is 60 minutes.

#### Centrifuging conditions:

≤ 1300 g for 10 minutes at 18-25°C

#### Studies

Studies are