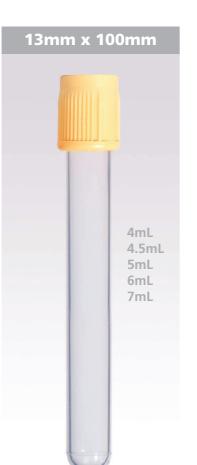

The volume given in mL on the tube refers to the amount of blood that will be taken from the patient. For tubes with a fluid additive, the final volume may deviate from this (amount of blood + additive).

#### Centrifugation

The centrifugation conditions for the various BD Vacutainer® Tube types are listed on the corresponding pages of the catalogue. The times given refer only to the relative centrifugal force (RCF) and do not include the centrifuge acceleration and braking times.

BD Vacutainer<sup>®</sup> Glass Tubes should not be centrifuged at more than 2200 g (RCF). BD Vacutainer<sup>®</sup> Plus plastic tubes can withstand up to 10,000 g (RCF). We do not advise the centrifuging of damaged tubes.

For centrifuging BD Vacutainer® Tubes, the use of a swingout rotor is beneficial.









n/a = not applicable

Centrifugation acceleration and deceleration time is not included, this must be added to the time stated. For fixed angle rotors, a longer centrifuging time may be required for the optimal development of the gel barrier. \*See Page 19 for different plasma specifications.

1. Sequence for sample taking according to Clinical and Laboratory Standards Institute (CLSI), Procedures for the Collection of Diagnostic Blood Specimens by Venipuncture; Approved Standard - Sixth Edition, CLSI document H3-A6 (ISBN 1-56238-650-6), Clinical and Laboratory Standards Institute, 940 West Valley Road, Suite 1400, Wayne, Pennsylvania 19087-1898 USA, 2007, 2. Platelet poor plasma (< 10.000/ul)

3. BD White Paper VS7228: Performance of BD Vacutainer<sup>®</sup> SST<sup>™</sup> II Adva