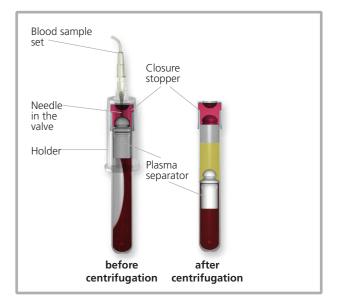

#### **BD Laboratory Consulting Services Preanalytical Review**

BD has a service, the Preanalytical Review, which is delivered by a BD Continuous Improvement Consultant. This Review helps maximise your blood or urine specimen collections through auditing of the preanalytical phase.

🖨 BD

Auditing – Identifies and quantifies the causes and impacts of preanalytical errors.

Reporting - Analysed results delivered in a customised presentation.

Stronger Compliance – Proposes and implements corrective actions to empower your organisation to improve sample quality, workflow and efficiency.