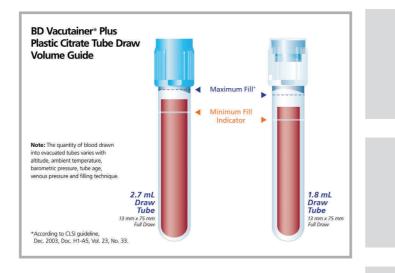

latelet activation to optimise APTT monitoring of unfractionated heparin patients.

BD Vacutainer<sup>®</sup> Plus Citrate Tubes combine the following advantages:

- Clinically equivalent performance to the recognised global 'Gold Standard', the 4.5mL BD Vacutainer<sup>®</sup> Glass Buffered Citrate tube<sup>1,2</sup>
- Clinically proven in multi-centre clinical trials for coagulation testing across all major patient populations.
- Evaluated with the most widely used coagulation analytical systems.

#### Fill line marking

The significance of the correct ratio of blood to additive for coagulation samples is well documented. The correct fill amount is critical for correct coagulation analysis. All BD Vacutainer® Plus plastic coagulation tubes have a mark indicating the minimum fill level.



#### **Centrifuging conditions:**

For coagulation analyses different plasma specifications can be obtained from the citrated blood

- Platelet rich plasma: 150-200 g for 5 minutes at 18-25°C
- Platelet poor plasma: 2000-2500 g for 10-15 minutes at 18-25°C
- Platelet free plasma: >3000 g for 15-30 minutes at 18-25°C

BD recommends that glass tubes are not centrifuged at more than 2200 g in a swing-out rotor (for fixed angle rotor not more than 1300g).

\* PFA-100 is a registered trade mark of Siemens.

- BD Ref. VS5936 Evaluation of BD Vacutainer\* Plus 2.7 and 1.8mL Sodium Citrate Coagulation Tubes Using The ELECTRA 1400c<sup>™</sup> Analyser. BD, Franklin Lakes, NJ, USA November 2001
  BD Ref. VS5966 Evaluation of 0.109M BD Vacutainer\* Plus Plastic and 0.105M BD Vacutainer\* Glass Sod