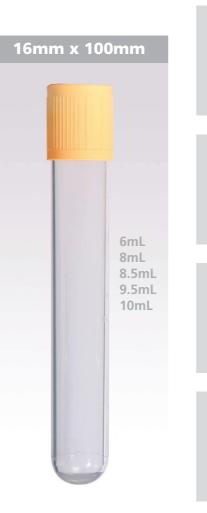

The volume given in mL on the tube refers to the amount of blood that will be taken from the patient. For tubes with a fluid additive, the final volume may deviate from this (amount of blood + additive).

#### Centrifugation

The centrifugation conditions for the various BD Vacutainer® Tube types are listed on the corresponding pages of the catalogue. The times given refer only to the relative centrifugal force (RCF) and do not include the centrifuge acceleration and braking times.

BD Vacutainer<sup>®</sup> Glass Tubes should not be centrifuged at more than 2200 g (RCF). BD Vacutainer<sup>®</sup> Plus plastic tubes can withstand up to 10,000 g (RCF). We do not advise the centrifuging of damaged tubes.

For centrifuging BD Vacutainer® Tubes, the use of a swingout rotor is beneficial.









n/a = not applicable

Centrifugation acceleration and deceleration time is not included, this must be added to the time stated. For fixed angle rotors, a longer centrifuging time may be required for the optimal development of the gel barrier. \*See Page 19 for different plasma specifications.

1. Sequence for sample taking according to Clinical and Laboratory Standards Institute (CLSI), Procedures for the Collection of Diagnostic Blood Specimens by Venipuncture; Approved Standard - Sixth Edition, CLSI document H3-A6 (ISBN 1-56238-650-6), Clinical and Laboratory Standards Institute, 940 West Valley Road, Suite 1400, Wayne, Pennsylvania 19087-1898 USA, 2007, 2. Platelet poor plasma (< 10.000/ul)

3. BD White Paper VS7228: Performance of BD Vacutainer<sup>®</sup> SST<sup>™</sup> II Advanc