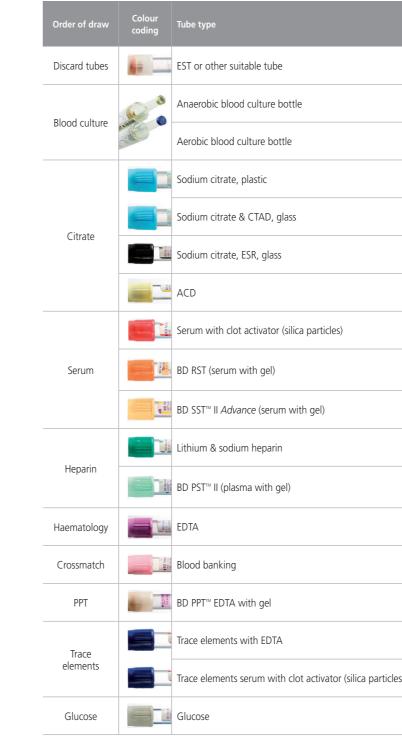

e volume given in mL on the tube refers to the amount of blood that will be taken from the patient. For tubes with a fluid additive, the final volume may deviate from this (amount of blood + additive).

#### Centrifugation

The centrifugation conditions for the various BD Vacutainer® Tube types are listed on the corresponding pages of the catalogue. The times given refer only to the relative centrifugal force (RCF) and do not include the centrifuge acceleration and braking times.

BD Vacutainer<sup>®</sup> Glass Tubes should not be centrifuged at more than 2200 g (RCF). BD Vacutainer<sup>®</sup> Plus plastic tubes can withstand up to 10,000 g (RCF). We do not advise the centrifuging of damaged tubes.

For centrifuging BD Vacutainer® Tubes, the use of a swingout rotor is beneficial.









n/a = not applicable

Centrifugation acceleration and deceleration time is not included, this must be added to the time stated. For fixed angle rotors, a longer centrifuging time may be required for the optimal development of the gel barrier. \*See Page 19 for different plasma specifications.

1. Sequence for sample taking according to Clinical and Laboratory Standards Institute (CLSI), Procedures for the Collection of Diagnostic Blood Specimens by Venipuncture; Approved Standard - Sixth Edition, CLSI document H3-A6 (ISBN 1-56238-650-6), Clinical and Laboratory Standards Institute, 940 West Valley Road, Suite 1400, Wayne, Pennsylvania 19087-1898 USA, 2007, 2. Platelet poor plasma (< 10.000/ul)

3. BD White Paper VS7228: Performance of BD Vacutainer<sup>®</sup> SST<sup>™</sup> II Advance