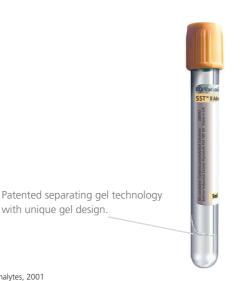

ulation time for BD Vacutainer<sup>®</sup> SST<sup>™</sup> II *Advance* Tubes for patients who have not received anti-coagulation treatment is 30 minutes.

#### **Centrifugation conditions:**

1300-2000 g for 10 minutes or alternatively, for 5 minutes at 18-25°C<sup>4</sup>.



#### Effects of temperature

BD Vacutainer<sup>®</sup> SST<sup>™</sup> II Advance Tubes should be stored at 4-25°C and protected from direct sunlight during storage. Cooling of the tube by or during centrifuging can affect the movement capability of the gel. The optimum separation of serum and coagulated blood is achieved at a temperature of 20-25°C.

#### **Clot activator**

BD Vacutainer<sup>®</sup> SST<sup>™</sup> II *Advance* Tubes contain silica particles.

#### **Studies**

Studies are available on request..



# Venous blood sampling

Serum analysis

#### BD Vacutainer<sup>®</sup> SST<sup>™</sup> II *Advance* Tubes

| Cat No. | Volume (mL) | Size (mm) | Specification                   | Material | Label | Closure cap              | Cap colour |
|---------|-------------|-----------|---------------------------------|----------|-------|--------------------------|------------|
| 367956  | 3.5         | 13x75     | Silica (Clot Activator)/<br>Gel | PET      | Block | BD Hemogard <sup>™</sup> |            |
| 367954  | 5           | 13x100    | Silica (Clot Activator)/<br>Gel | PET      | Block | BD Hemogard <sup>™</sup> |            |
| 367958  | 8.5         | 16x100    | Silica (Clot Activator)/<br>Gel | PET      | Block | BD Hemogard <sup>™</sup> |            |

All tubes are supplied in boxes of