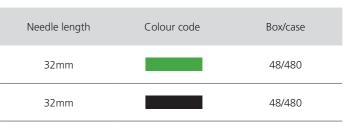

le with pre-attached holder

With this pre-attached safety needle, the holder is already fitted, so it is not necessary to manually assemble the needle and holder. This ready-for-use blood collection needle and holder is supplied individually in sterile blister packaging.

### BD Vacutainer<sup>®</sup> Eclipse<sup>™</sup> Blood Collection Needles with pre-attached holder

| Cat No. | Size        | Needle length | Colour code | Box/case |
|---------|-------------|---------------|-------------|----------|
| 368650  | 21G (0.8mm) | 32mm          |             | 100/1000 |
| 368651  | 22G (0.7mm) | 32mm          |             | 100/1000 |

| All tubes are | supplied in cas | ses of 100 |
|---------------|-----------------|------------|
|---------------|-----------------|------------|



30







### Safety blood collection needles

### **BD** Vacutainer<sup>®</sup> Blood Collection Needles

#### **BD Vacutainer<sup>®</sup> Eclipse<sup>™</sup> Signal<sup>™</sup> Blood Collection Needle**

BD Vacutainer<sup>®</sup> Eclipse<sup>™</sup> Signal<sup>™</sup> offers a combination of proven robust safety technology with the additional benefit of improved in-vein confirmation (speed and visibility of flash) resulting in ease of use and confidence during venous blood collection. It also minimises the risk of needle stick injuries during blood collection, thereby increasing both healthcare worker and patient safety.



#### BD Vacutainer<sup>®</sup> Eclipse<sup>™</sup> Signal<sup>™</sup> Blood Collection Needles with integrated holder

| Cat No. | Size        | Length | Colour code | Box/