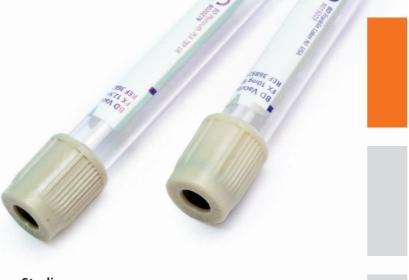

® Tubes for glucose and lactate determination

| Cat No. | Volume (mL) | Size (mm) | Specification    | Material | Label | Closure cap              | Cap colour |
|---------|-------------|-----------|------------------|----------|-------|--------------------------|------------|
| 367934  | 2           | 13x75     | Fluoride/Oxalate | PET      | Block | BD Hemogard <sup>™</sup> |            |
| 368201  | 5           | 13x100    | Fluoride/Oxalate | PET      | Paper | BD Hemogard <sup>™</sup> |            |
| 367935  | 4           | 13x75     | Fluoride/Oxalate | PET      | Paper | BD Hemogard <sup>™</sup> |            |
| 368520  | 2           | 13x75     | Fluoride/EDTA    | PET      | Paper | BD Hemogard <sup>™</sup> |            |

All tubes are supplied in boxes of 100 / cases of 1000



**Studies** Studies are available on request.

#### EDTA

EDTA salts (ethylenediaminetetraacetic acid) are used to anticoagulate whole blood for haematological investigations as the cellular components of the blood are particularly well preserved by EDTA. It works as an anticoagulant as it forms complexes with metal ions such as calcium, therefore inhibiting the coagulation cascade. Anticoagulation with EDTA is irreversible.

The EDTA concentration in BD Vacutainer<sup>®</sup> Tubes is 1.8 mg per mL of complete blood when the fill level is correct, as recommended by the ICSH (International Council Society of Haematology)<sup>1</sup>. The ICSH recommends dipotassium EDTA salt (K<sub>2</sub>EDTA) for haematological investigation. BD Vacutainer<sup>®</sup> plastic tubes are available with s