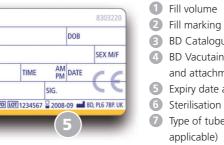

|                                                                                                                                                                                                                                                                                                                                                                                                                                                                                                                                                                                                                                                                                                                                                                                                                                                                                                                                                                                                                                                                                                                                                                                                                                                                                                                                                                                                                                                                                                                                                                                                                                                                                                                                                                                                                                                                                                                                                                                                                                                                                                                                | It                       | ADDIUSS            |                  |        |
|--------------------------------------------------------------------------------------------------------------------------------------------------------------------------------------------------------------------------------------------------------------------------------------------------------------------------------------------------------------------------------------------------------------------------------------------------------------------------------------------------------------------------------------------------------------------------------------------------------------------------------------------------------------------------------------------------------------------------------------------------------------------------------------------------------------------------------------------------------------------------------------------------------------------------------------------------------------------------------------------------------------------------------------------------------------------------------------------------------------------------------------------------------------------------------------------------------------------------------------------------------------------------------------------------------------------------------------------------------------------------------------------------------------------------------------------------------------------------------------------------------------------------------------------------------------------------------------------------------------------------------------------------------------------------------------------------------------------------------------------------------------------------------------------------------------------------------------------------------------------------------------------------------------------------------------------------------------------------------------------------------------------------------------------------------------------------------------------------------------------------------|--------------------------|--------------------|------------------|--------|
| And in case of the local division in which the local division in t | aci aci                  | WARD               | TIME             | AN     |
| Contraction of the local division of the loc | 3D V<br>3E 7.2<br>EF 366 | HOSP.<br>NO.       | 回 [[研] 1027765   | SIG.   |
| No. of Concession, Name                                                                                                                                                                                                                                                                                                                                                                                                                                                                                                                                                                                                                                                                                                                                                                                                                                                                                                                                                                                                                                                                                                                                                                                                                                                                                                                                                                                                                                                                                                                                                                                                                                                                                                                                                                                                                                                                                                                                                                                                                                                                                                        | and Se DE                | CED ISTERNAL R] (E | ED [LOT] 1027765 | \$2012 |