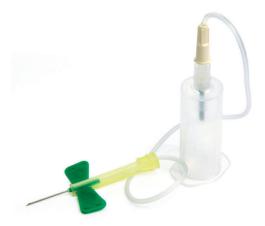

der

With the pre-attached products, the holder is already fitted, so it is not necessary to manually assemble the needle and holder. The sterile closed system comes individually blister packed to minimise the risk of contamination of blood cultures. It is ideally suited for the taking of samples using the BD Bactec<sup>™</sup> Blood culture Bottles.

### BD Vacutainer<sup>®</sup> Safety-Lok<sup>™</sup> Blood Collection Sets with pre-attached holder

| Cat No. | Size        | Needle length | Length of tube | Colour coding | Box/case |
|---------|-------------|---------------|----------------|---------------|----------|
| 368652  | 21G (0.8mm) | 19mm          | 305mm          |               | 25/200   |
| 368653  | 23G (0.6mm) | 19mm          | 305mm          |               | 25/200   |



## Accessories

### Accessories

Adapter and holder

#### BD Vacutainer<sup>®</sup> Tube Holders, BD Luer Adapters and Adapters with pre-attached holders

- **1** The BD Vacutainer<sup>®</sup> Blood Transfer Device is a preassembled and easy-to-use device designed with safety in mind. It is used for needleless specimen transfer from a syringe to an evacuated tube or blood culture bottle and has a red colour-coded connection to provide easy differentiation from other holder based products.
- 2 The BD Vacutainer<sup>®</sup> Luer-Lok<sup>™</sup> Access Device is a preassembled multisample BD Luer-Lok<sup>™</sup> and holder which is compatible with female luer connections or IV ports designed for luer access and has a blue colour-coded connection to provide easy differentiation from other ho