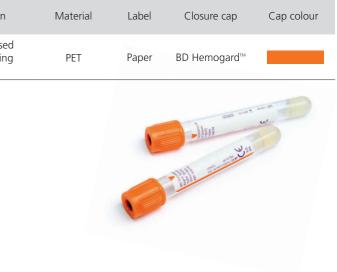

ir<br>agent/gel |

All tubes are supplied in boxes of 100 / cases of 1000

1. BD White Paper VS7050: Therapeutic Drug Compatibility in BD Vacutainer® SST<sup>™</sup> II Plus Tubes, 2004

2. BD White Paper VS7051: Performance of BD Vacutainer<sup>®</sup> SST<sup>™</sup> II Plus Tubes for Special Chemistry Testing, 2004

3. BD White Paper VS5778: Comparison of BD Vacutainer<sup>®</sup> SST<sup>™</sup> Plus Tubes with SST<sup>™</sup> II Plus Tubes for Common Analytes, 2001

4. BD White Paper VS7228: Performance of BD Vacutainer\* SST II Advance tubes at Four and Five Minute Centrifugation Times

13

#### **Centrifuging conditions:**

4000 g for 3 minutes at 23-27 °C or 2000 g for 4 minutes at 23-27 °C or 1500-2000 g for 10 minutes at 23-27 °C

#### Studies

Studies are available on request.



Plasma analysis

#### Lithium Heparin/Sodium Heparin

BD Vacutainer® Plasma Tubes for clinical chemistry are available with spray-dried sodium heparin or lithium heparin additives. Heparin acts as an anticoagulant as it develops an antithrombin complex. This complex inhibits thrombin and the activated factor X and thus prevents coagulation.

The optimum anticoagulation is achieved in all BD Vacutainer<sup>®</sup> Tubes by the use of 17 IU pharmaceutical grade heparin per mL of blood when the fill level is correct. The lithium heparin in BD Vacutainer<sup>®</sup> Tubes is spray dried onto the inner walls of the tubes using a special procedure so that the additive is evenly distributed to achieve the best possible solubility. For clinical chemistry, lithium heparin is generally preferred o