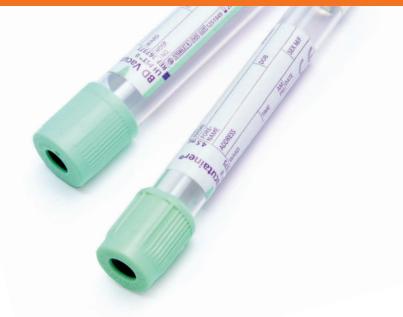

| PET      | Block | BD Hemogard <sup>™</sup> |            |

All tubes are supplied in boxes of 100 / cases of 1000

1. BD White Paper VS5919: Comparison of BD Vacutainer® PST<sup>™</sup> II Plastic Tubes to BD Vacutainer PST<sup>™</sup> Plastic Tubes for 22 Routine Chemistry Analytes and 3 Cardiac (STAT) Analytes, 2003 2. BD White Paper VS5925: Analyte Stability Supports Extended Use of Plasma Collected in BD Vacutainer PST™ II Plastic Tubes, 2001

3. BD White Paper VS7597: A comparative evaluation of PST II with Lithium Heparin Plus and Serum Plus for selected hormones, therapeutic drugs, tumor markers and other chemistry analytes, 2008 16 4. BD White Paper VS7513: Performance of BD Vacutainer<sup>®</sup> PST<sup>™</sup> II PLUS Tubes at Four and Five Minute Centrifugation Times, 2002



movement. The optimum separation of sediment and plasma is achieved at a temperature of 20-25°C.

#### Mixing the tube

Correct mixing (8-10 inversions) of the BD Vacutainer® PST<sup>™</sup> II Tube immediately after the blood sample has been taken is extremely important to avoid microclotting.

#### **Centrifugation conditions:**

1300-2000 g for 10 minutes at 18-25°C 3000 g for 5 minutes at 18-25°C4

#### Studies

Studies are available on request.

Glucose analysis

### Venous blood sampling Haematology

#### Glucose and lactate determination

BD Vacutainer<sup>®</sup> Glucose Tubes are available in Sodium Fluoride, Potassium Oxalate and Sodium Fluoride EDTA.

Glucose values in unpreserved blood samples decrease quickly after collection as glucose is metabolised by the blood cells. The