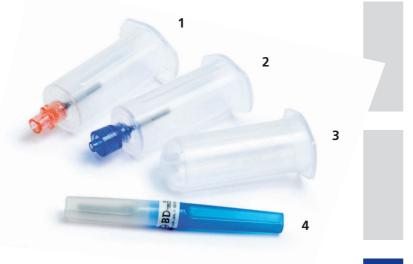

ed connection to provide easy differentiation from other holder based products.
- 2 The BD Vacutainer<sup>®</sup> Luer-Lok<sup>™</sup> Access Device is a preassembled multisample BD Luer-Lok<sup>™</sup> and holder which is compatible with female luer connections or IV ports designed for luer access and has a blue colour-coded connection to provide easy differentiation from other holder based-products.
- 3 BD Vacutainer<sup>®</sup> Holders are compatible with all BD Vacutainer<sup>®</sup> Tubes and Needles, including BD Eclipse<sup>™</sup> Blood Collection Needles, BD Safety-Lok<sup>™</sup> Blood Collection Sets and BD Push Button Blood Collection Sets. BD Vacutainer<sup>®</sup> Holders are also compatible with BD BACTEC<sup>™</sup> Blood Culture Bottles.

#### BD Vacutainer® Luer Adapter



**4** BD Vacutainer<sup>®</sup> Luer Adapters are sterile devices with a multi-sampling valve and are designed for use with a catheter to collect blood with BD Vacutainer<sup>®</sup> Blood Collection Tubes. They are also ideal for use with any female luer fitting.

| Cat No.               | Description                                 | Colour coding | Box/case |  |  |
|-----------------------|---------------------------------------------|---------------|----------|--|--|
| 367300                | BD Vacutainer® Luer Adapter                 |               | 100/1000 |  |  |
| BD Vacutainer® holder |                                             |               |          |  |  |
| Cat No.               | Description                                 |               | Box/case |  |  |
| 36481