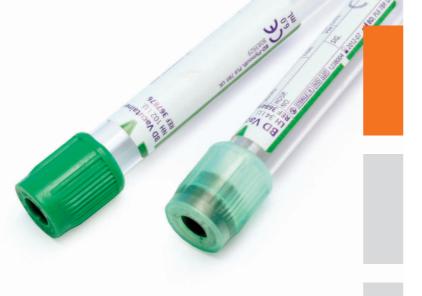

-25°C

#### BD Vacutainer<sup>®</sup> Heparin Tubes

| Cat No. | Volume (mL) | Size (mm) | Specification   | Material | Label | Closure cap              | Cap colour |
|---------|-------------|-----------|-----------------|----------|-------|--------------------------|------------|
| 368494  | 2           | 13x75     | Lithium Heparin | PET      | Block | BD Hemogard <sup>™</sup> |            |
| 367883  | 4           | 13x75     | Lithium Heparin | PET      | Block | BD Hemogard <sup>™</sup> |            |
| 367885  | 6           | 13x100    | Lithium Heparin | PET      | Block | BD Hemogard <sup>™</sup> |            |
| 367876  | 6           | 13x100    | Sodium Heparin  | PET      | Paper | BD Hemogard <sup>™</sup> |            |

All tubes are supplied in boxes of 100 / cases of 1000



#### **Studies**

Studies are available on request.

### Venous blood sampling Plasma analysis

#### **BD Vacutainer<sup>®</sup> PST<sup>™</sup> II Tubes**

Plasma tubes with separating gel for clinical chemistry are available with spray-dried lithium heparin additives. During the centrifugation of the BD Vacutainer<sup>®</sup> PST<sup>™</sup> II Tubes, an inert gel separates the serum and the blood clot preventing the contamination of the plasma from the separated cellular components. For example, the plasma for certain analytes such as potassium, phosphorus and glucose must be separated from the cells within a few hours - otherwise the results will be significantly distorted. Using BD Vacutainer<sup>®</sup> PST<sup>™</sup> II Tubes routine analytes in clinical chemistry such as potassi