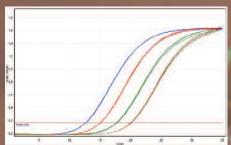

## Rotor-Gene® compatible strips

INNOVATION **5** INTEGRITY

- Lower background fluorescence
- Better signal to noise ratio
- Easy snap and lock caps
- Reduced evaporation

 $oldsymbol{eta}$ xygen O:1 ML Strip Tubes AND CAPS are designed to offer the lowest background and perfectly match the Rotor-Gene Q requirements. A recent study demonstrates the superior performance of these tubes over other brands.

Real-Time amplification using Axygen 0.1mL Rotor-Gene tubes with SYBR Green I master mix

Serial dilution: 5-fold serial dilution of plasmid DNA containing GAPDH gene, 4 dilutions 4 replicate reactions for each dilution