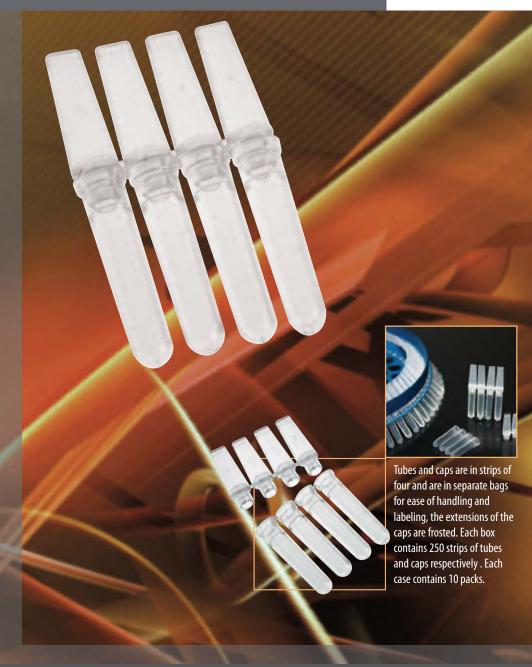

## Rotor-Gene® compatible strips

INNOVATION **5** INTEGRITY

- Lower background fluorescence
- Better signal to noise ratio
- Easy snap and lock caps
- Reduced evaporation

 $oldsymbol{eta}$ xygen O:1 ML Strip Tubes AND CAPS are designed to offer the lowest background and perfectly match the Rotor-Gene Q requirements. A recent study demonstrates the superior performance of these tubes over other brands.

**\XYG**≣N

**Part Number** Desctiption Pack Size ` Shop PCR-0104-C PCR Strip Tubes & Caps 0.1ml, Rotor-Gene 1000

Distributed by

Australian Head Office

PO BOX 465 Blackburn, VIC 3130

Free Call: 1800 723 405 Ph: (03) 9845 0300 Fax: + 61 3 9845 0350 e-mail: sales@pacificlab.com.au