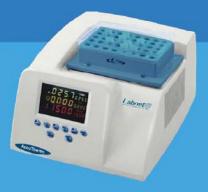

## AccuTherm Shaking Incubator

- Fine-tune speed control
- Temperature setting range of 0 105°C
- Rapid heating and cooling
- Compact footprint

simply reliable

## **AccuTherm Shaking Incubator**

Labnet entered into the constant temperature equipment market more line is the AccuTherm, a temperature controlled vortexer that uses peltier of heating/cooling with mixing makes the AccuTherm ideal for many life

science research applications in the fields of molecular biology, biochemistry and clinical chemistry. It's compact footprint incorporates an intuitive control panel with a large multicolor display, which allows users to easily program and view temperature, time and speed settings. Eight interchangeable aluminum blocks accommodate PCR plates and tubes ranging in size from 0.2mL to 15mL. Designed to meet the of your daily research.