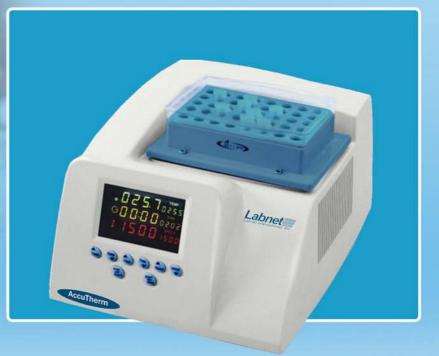

## AccuTherm Shaking Incubator

- Fine-tune speed control
- Temperature setting range of 0 105°C
- Rapid heating and cooling
- Compact footprint

simply reliable

## **AccuTherm Shaking Incubator**

Labnet entered into the constant temperature equipment market more line is the AccuTherm, a temperature controlled vortexer that uses peltier of heating/cooling with mixing makes the AccuTherm ideal for many life

science research applications in the fields of molecular biology, biochemistry and clinical chemistry. It's compact footprint incorporates an intuitive control panel with a large multicolor display, which allows users to easily program and view temperature, time and speed settings. Eight interchangeable aluminum blocks accommodate PCR plates and tubes ranging in size from 0.2mL to 15mL. Designed to meet the of your daily research.