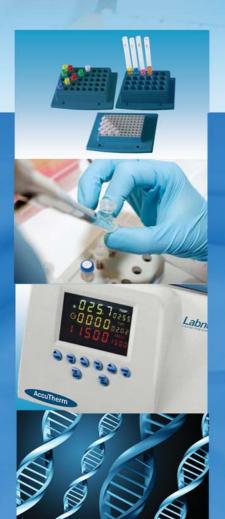

science research applications in the fields of molecular biology, biochemistry and clinical chemistry. It's compact footprint incorporates an intuitive control panel with a large multicolor display, which allows users to easily program and view temperature, time and speed settings. Eight interchangeable aluminum blocks accommodate PCR plates and tubes ranging in size from 0.2mL to 15mL. Designed to meet the of your daily research.

| ACCESSORIES |                                            |
|-------------|--------------------------------------------|
| I-4000-A    | Block A, 40 x 1.5mL                        |
| І-4000-В    | Block B, 54 x 0.5mL                        |
| I-4000-C    | Block C, 96 x 0.2mL                        |
| I-4000-D    | Block D, 24 x 15mL                         |
| I-4000-E    | Block E, Water bath (ID: 115 x 73 x 38 mm) |
| I-4000-G    | Block G, 26 x 0.5mL and 24 x 1.5mL         |
| I-4000-H    | Block H, 40 x 0.2mL                        |
| I-4000-J    | Block J, 96 Well ELISA Plate               |